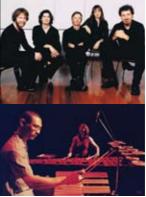

#### KAMMER ENSEMBLE

KAMMER Ensemble begins their 2009 New Music Network concert with a world premiere written by composer, violinist and member of the ensemble, James Cuddeford. This is followed by Wolfgang Rihm's *Fremde Szenen*. A fiercely powerful and expressive work from one of Germany's most important, living composers. His works fully absorb the intensity (and implications) of Schoenberg's expressionistic masterpieces. Composer and conductor Paul Stanhope ends the first half of the program with excerpts for his song cycle *Four Cabaret Songs* from *Love Lines* Using the text from poetry by Michael Leunig.

Renowned cabaret artist Nadia Piave, Paul Stanhope and KAMMER Ensemble perform one of the most influential and important works of the 20th Centaury, *Pierrot Lunaire* an artist's journey through the inner psyche.

**Performers:** Nadia Piave *soprano*, Lisa Osmialowski *flute*, John Lewis *clarinet*, Stephanie McCallum *piano*, James Cuddeford *violin/viola*, Daniel Yeadon cello, Paul Stanhope *conductor* 

Date: 8pm Saturday 25 July 2009