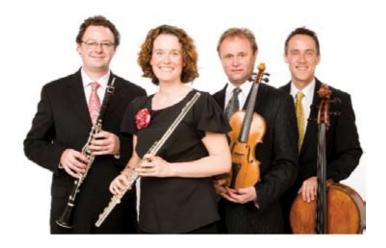

#### KAMMER ENSEMBLE

KAMMER Ensemble begins their 2009 New Music Network concert with a world premiere written by composer, violinist and member of the ensemble, James Cuddeford. This is followed by Wolfgang Rihm's *Fremde Szenen*. A fiercely powerful and expressive work from one of Germany's most important, living composers. His works fully absorb the intensity (and implications) of Schoenberg's expressionistic masterpieces. Composer and conductor Paul Stanhope ends the first half of the program with excerpts for his song cycle *Four Cabaret Songs* from *Love Lines* Using the text from poetry by Michael Leunig.

Renowned cabaret artist Nadia Piave, Paul Stanhope and KAMMER Ensemble perform one of the most influential and important works of the 20th Centaury, *Pierrot Lunaire* an artist's journey through the inner psyche.

**Performers:** Nadia Piave *soprano*, Lisa Osmialowski *flute*, John Lewis *clarinet*, Stephanie McCallum *piano*, James Cuddeford *violin/viola*, Daniel Yeadon cello, Paul Stanhope *conductor* 

Date: 8pm Saturday 25 July 2009