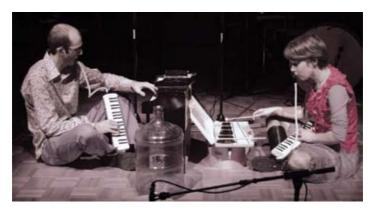

### CLOCKED OUT DUO presents FOREIGN OBJECTS

New music with a sense of play and adventure...

Clocked Out Duo use traditional and modified instruments alongside bewildering array of toys, found objects, junk and sound sculptures to create carefully designed sonic and visual experiences. Their unique style embraces a wide variety of influences from experimental, jazz and world music sources. In their playful and adventurous work Clocked Out Duo create links between disparate styles and artistic communities. Equally at home in major concert halls and intimate clubs, the Brisbane-based duo has toured in Australia, New Zealand, Asia, the USA, and Europe.

In a rare Sydney performance, the Duo will perform all new works including Foreign Objects – intricate patterns and grooves for prepared piano, bowls, tiles, bottles and recycled materials. Toy Feldman – hypnotic and delicate textures emanating from altered and hybridised miniature music boxes. Lavender Mist – like a Jackson Pollock painting come to life, Vanessa chaotically whips an array of sounding objects strewn across the floor.

**Performers:** Erik Griswold *piano*, Vanessa Tomlinson *percussion* 

Date: 5pm Sunday 21 June 2009

Where: RECITAL HALL EAST, Sydney Conservatorium of Music

Tickets: \$30 / \$20 Concession and under 30